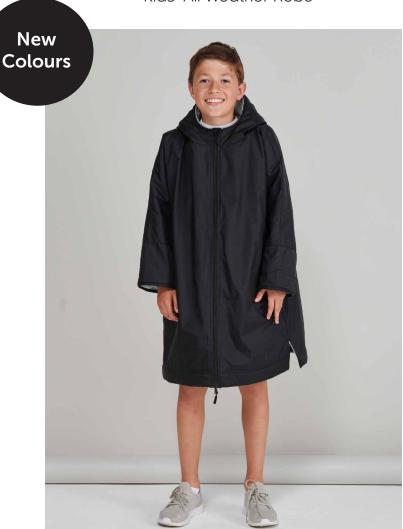

LV691 Kids' All Weather Robe

Fabric: Outer: 100% Nylon Woven,

Waterproof 4000mm

Inner: 100% Polyester Sherpa

Fleece

Weight: Outer: 130gsm

Inner: 280gsm

Sizes: Age 5/8 - Age 9/13

Carton: 12 Country of Origin: China Commodity Code: 6202401011

- · Waterproof fabric with sherpa fleece lining
- 3 piece hood
- Full zip with double ended zipper
- x2 Zipped side pockets with fleece lining
- Inner zipped pocket with waterproof lining
- Inner embroidery access zip on left side seam
- Hook and loop fastening at wrist
- Side vents
- Two sizes for children