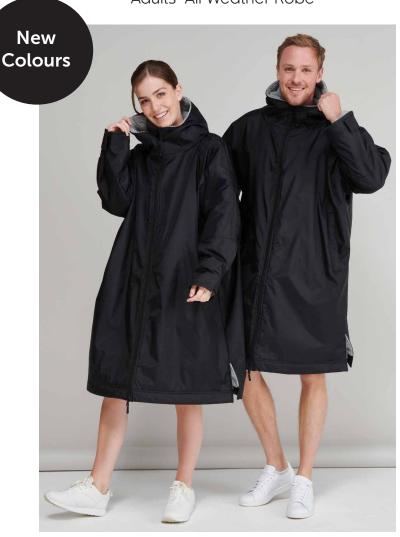

LV690 Adults' All Weather Robe

Fabric: Outer: 100% Nylon Woven,

Waterproof 4000mm

Inner: 100% Polyester Sherpa

Fleece

Weight: Outer: 130gsm

Inner: 280gsm

Sizes: ONE

Carton: 12 Country of Origin: China Commodity Code: 6202401011

- · Waterproof fabric with sherpa fleece lining
- 3 piece hood
- Full zip with double ended zipper
- x2 Zipped side pockets with fleece lining
- Inner zipped pocket with waterproof lining
- Inner embroidery access zip on left side seam
- Hook and loop fastening at wrist
- Side vents
- One Size fits most